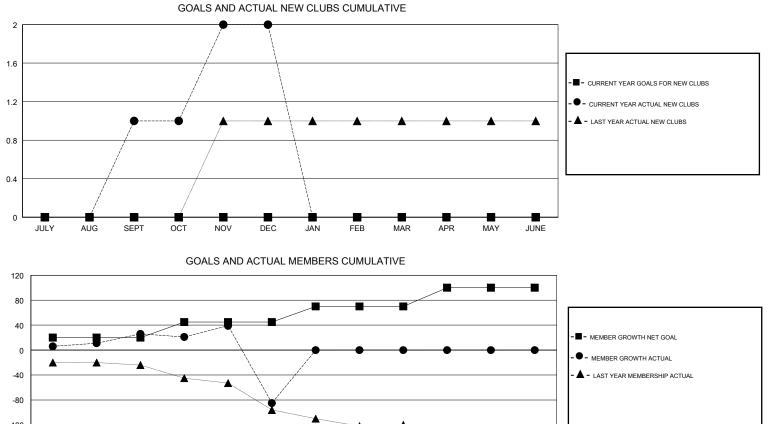

## LOCATION MACEDONIA (FYROM)

GMT CA

| Clubs<br>RESULTS FOR 2018-2019 |   |   |   | Members<br>RESULTS FOR 2018-2019 |    |    |     |
|--------------------------------|---|---|---|----------------------------------|----|----|-----|
|                                |   |   |   |                                  |    |    |     |
| JULY/AUG/SEPT                  | 0 | 1 | 0 | JULY/AUG/SEPT                    | 20 | 35 | 7   |
| OCT/NOV/DEC                    | 0 | 1 | 5 | OCT/NOV/DEC                      | 25 | 30 | 141 |
| JAN/FEB/MAR                    | 0 | 0 | 0 | JAN/FEB/MAR                      | 25 | 0  | 0   |
| APR/MAY/JUNE                   | 0 | 0 | 0 | APR/MAY/JUNE                     | 30 | 0  | 0   |