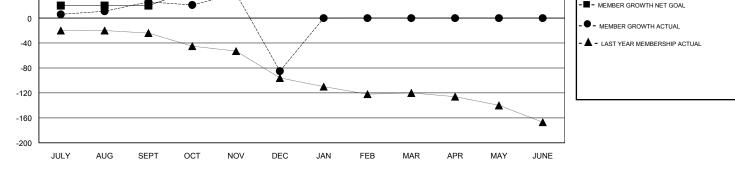

## LOCATION MACEDONIA (FYROM)

GMT CA

| Clubs<br>RESULTS FOR 2018-2019 |   |   |   | Members<br>RESULTS FOR 2018-2019 |    |    |     |
|--------------------------------|---|---|---|----------------------------------|----|----|-----|
|                                |   |   |   |                                  |    |    |     |
| JULY/AUG/SEPT                  | 0 | 1 | 0 | JULY/AUG/SEPT                    | 20 | 35 | 7   |
| OCT/NOV/DEC                    | 0 | 1 | 5 | OCT/NOV/DEC                      | 25 | 30 | 141 |
| JAN/FEB/MAR                    | 0 | 0 | 0 | JAN/FEB/MAR                      | 25 | 0  | 0   |
| APR/MAY/JUNE                   | 0 | 0 | 0 | APR/MAY/JUNE                     | 30 | 0  | 0   |